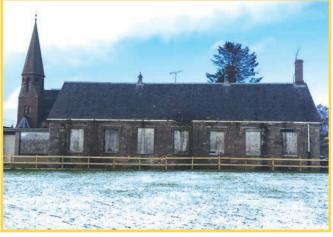

**DESCRIPTION:** This is an irregular shaped site situated on the southern edge of the village and extending to approx. 0.71ha. Formerly the village primary school, the building on site is now redundant and has a footprint of circa 249 sq.m. (2,680 sq.ft) . It comprises a C listed simple single storey traditional building with pitched slate roof which has been extended at various times. At the time of going to press SVA Property Auctions have not undertaken an internal inspection. The site is demarcated by a combination of timber post and rail and wire netting fencing. The site is adjacent to a playing field and play park with an attractive open outlook to the south. This site provides an interesting opportunity for development subject to obtaining necessary planning consents.